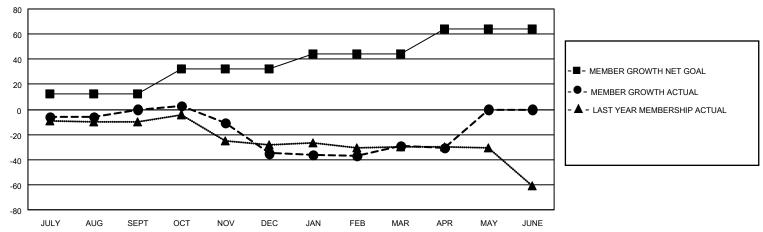

#### GOALS AND ACTUAL MEMBERS CUMULATIVE

| DROPPED CLUBS: 4 |    | 22 CLUBS OF 48 ADDED 1 OR<br>MORE NEW MEMBERS | GENDER DISTRIBUTION                |              |  |
|------------------|----|-----------------------------------------------|------------------------------------|--------------|--|
|                  |    | MONE NEW MEMBERS                              | MALE                               | 560 (63.56%) |  |
|                  |    |                                               | FEMALE 321 (36.44%)                |              |  |
| DROPPED MEMBERS  |    |                                               | NON BINARY                         | 0 (0.00%)    |  |
|                  |    |                                               | PREFER NOT TO ANSWER 0 (0.00%)     |              |  |
| DECEASED         | 17 |                                               |                                    | , ,          |  |
| CLUB CANCELLED   | 21 | CLICK HERE FOR CUMULATIVE                     | TOTAL FAMILY UNIT MEMBERS          | 192          |  |
| OTHER            | 59 | MEMBERSHIP DATA                               |                                    |              |  |
| TOTAL            | 97 |                                               | FAMILY MEMBERS PAYING HALF DUES 97 |              |  |
|                  |    |                                               |                                    |              |  |